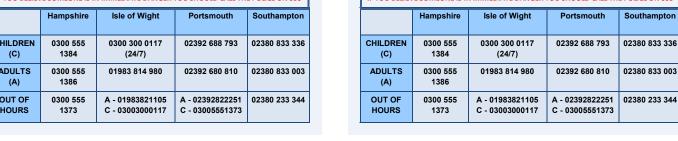

| IF YOU BELIEVE SOMEONE IS IN IMMEDIATE DANGER YOU SHOULD CALL THE POLICE ON 999 |                  |                                    |                                    |               | IF YOU BELIEVE SOMEONE IS IN IMMEDIATE DANGER YOU SHOULD CALL THE POLICE ON 999 |                  |                                    |                                    |               |
|---------------------------------------------------------------------------------|------------------|------------------------------------|------------------------------------|---------------|---------------------------------------------------------------------------------|------------------|------------------------------------|------------------------------------|---------------|
|                                                                                 | Hampshire        | Isle of Wight                      | Portsmouth                         | Southampton   |                                                                                 | Hampshire        | Isle of Wight                      | Portsmouth                         | Southampton   |
| CHILDREN<br>(C)                                                                 | 0300 555<br>1384 | 0300 300 0117<br>(24/7)            | 02392 688 793                      | 02380 833 336 | CHILDREN<br>(C)                                                                 | 0300 555<br>1384 | 0300 300 0117<br>(24/7)            | 02392 688 793                      | 02380 833 336 |
| ADULTS<br>(A)                                                                   | 0300 555<br>1386 | 01983 814 980                      | 02392 680 810                      | 02380 833 003 | ADULTS<br>(A)                                                                   | 0300 555<br>1386 | 01983 814 980                      | 02392 680 810                      | 02380 833 003 |
| OUT OF<br>HOURS                                                                 | 0300 555<br>1373 | A - 01983821105<br>C - 03003000117 | A - 02392822251<br>C - 03005551373 | 02380 233 344 | OUT OF<br>HOURS                                                                 | 0300 555<br>1373 | A - 01983821105<br>C - 03003000117 | A - 02392822251<br>C - 03005551373 | 02380 233 344 |